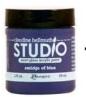

all colors are mixed at approx 50% + 50% to achieve new color

STUDIO

landscape green yellow pastel

STUDIO

classic teal

smidge of blue

classic teal

sky blue

yellow pastel

smidge of blue

blank canvas

smidge of blue

yellow pastel

sky blue

dab of yellow

blank canvas