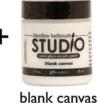

all colors are mixed at approx 50% + 50% to achieve new color

STUDIO

landscape green yellow pastel

STUDIO

classic teal

smidge of blue

classic teal

sky blue

yellow pastel

smidge of blue

blank canvas

smidge of blue

yellow pastel

sky blue

dab of yellow

blank canvas