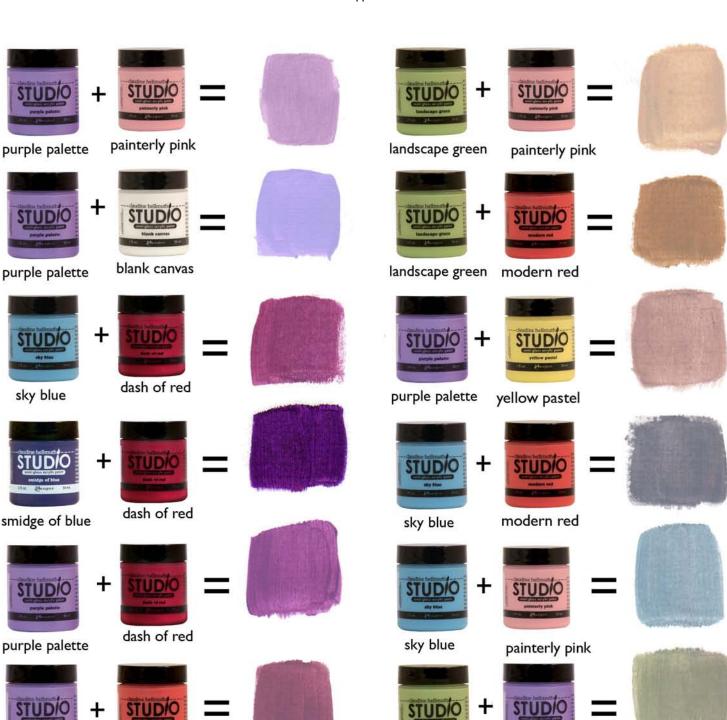

## 51 colors!

all colors are mixed at approx 50% + 50% to achieve new color

painterly pink modern red

STUDIO

painterly pink dash of red

painterly pink

altered orange

traditional tan

dash of red

painterly pink yellow pastel

blank canvas

painterly pink blank canvas

painterly pink traditional tan

dab of yellow

blank canvas

blank canvas

all colors are mixed at approx 50% + 50% to achieve new color

STUDIO

landscape green yellow pastel

STUDIO

classic teal

smidge of blue

classic teal

sky blue

yellow pastel

smidge of blue

blank canvas

smidge of blue

yellow pastel

sky blue

dab of yellow

blank canvas

smidge of blue

dab of yellow

all colors are mixed at approx 50% + 50% to achieve new color

purple palette

modern red