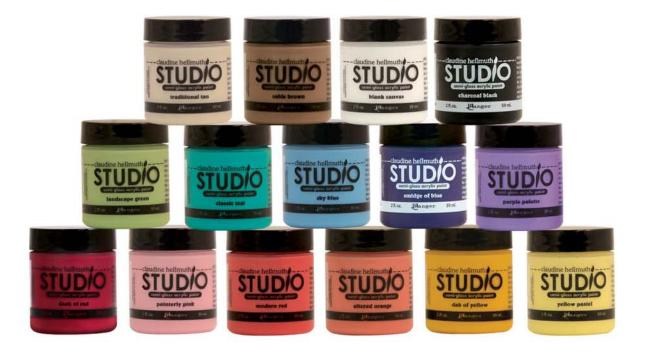

A simple color mixing guide to help you get the most out of your Claudine Hellmuth Studio paint set.

Start with the 15 original colors and end up with:

## 51 colors!

all colors are mixed at approx 50% + 50% to achieve new color

painterly pink modern red

STUDIO

painterly pink dash of red

painterly pink

altered orange

traditional tan